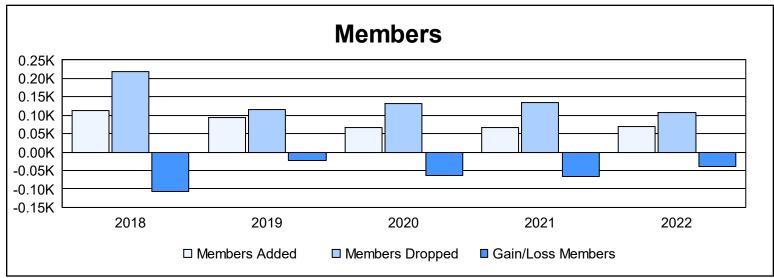

District 201W1 As of June 2022 Cumulative

| Year      | New<br>Clubs | Dropped<br>Clubs | Gain/<br>Loss<br>Clubs | New<br>Members | Charter<br>Members | Reinstate<br>Members | Transfer<br>Members | Total<br>Member<br>Added | Total<br>Members<br>Dropped | Gain/<br>Loss<br>Members |
|-----------|--------------|------------------|------------------------|----------------|--------------------|----------------------|---------------------|--------------------------|-----------------------------|--------------------------|
| 2017-2018 | 1            | 1                | 0                      | 67             | 20                 | 4                    | 21                  | 112                      | 218                         | -106                     |
| 2018-2019 | 0            | 1                | -1                     | 79             | 3                  | 6                    | 5                   | 93                       | 115                         | -22                      |
| 2019-2020 | 0            | 2                | -2                     | 54             | 2                  | 4                    | 8                   | 68                       | 131                         | -63                      |
| 2020-2021 | 0            | 3                | -3                     | 50             | 2                  | 5                    | 11                  | 68                       | 134                         | -66                      |
| 2021-2022 | 0            | 1                | -1                     | 62             | 0                  | 1                    | 7                   | 70                       | 108                         | -38                      |
| Average   | 0            | 2                | -1                     | 62             | 5                  | 4                    | 10                  | 82                       | 141                         | -59                      |