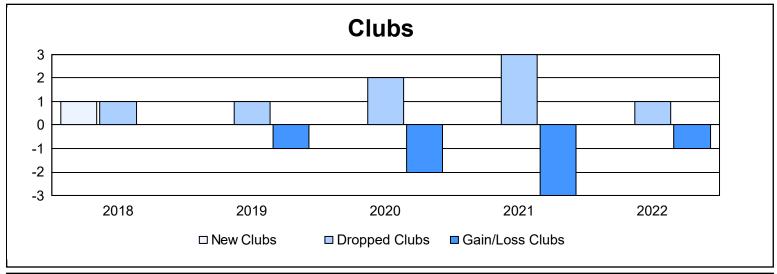

District 201W1 As of June 2022 Cumulative

| Year      | New<br>Clubs | Dropped<br>Clubs | Gain/<br>Loss<br>Clubs | New<br>Members | Charter<br>Members | Reinstate<br>Members | Transfer<br>Members | Total<br>Member<br>Added | Total<br>Members<br>Dropped | Gain/<br>Loss<br>Members |
|-----------|--------------|------------------|------------------------|----------------|--------------------|----------------------|---------------------|--------------------------|-----------------------------|--------------------------|
| 2017-2018 | 1            | 1                | 0                      | 67             | 20                 | 4                    | 21                  | 112                      | 218                         | -106                     |
| 2018-2019 | 0            | 1                | -1                     | 79             | 3                  | 6                    | 5                   | 93                       | 115                         | -22                      |
| 2019-2020 | 0            | 2                | -2                     | 54             | 2                  | 4                    | 8                   | 68                       | 131                         | -63                      |
| 2020-2021 | 0            | 3                | -3                     | 50             | 2                  | 5                    | 11                  | 68                       | 134                         | -66                      |
| 2021-2022 | 0            | 1                | -1                     | 62             | 0                  | 1                    | 7                   | 70                       | 108                         | -38                      |
| Average   | 0            | 2                | -1                     | 62             | 5                  | 4                    | 10                  | 82                       | 141                         | -59                      |